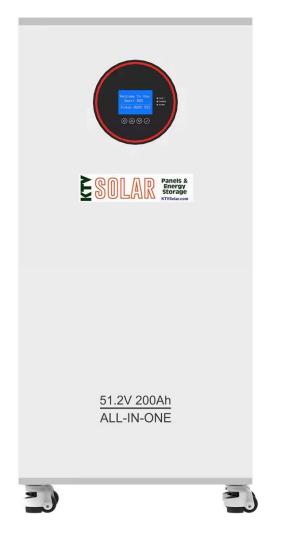

Deep cycle 5kwh 10kwh all in one inverter and lithium battery for solar home energy storage system

This unit can be placed anywhere in your home and stay charged from the grid, or solar. When an outage occurs, you can use the unit to power your necessary items. 5KW & 10KW are massive amounts of reserve power, 2-10 times the power of expensive "solar generators" found on the internet.

Will last through any of our short outages, or can be recharged by solar or generator for longer outages.

Perfect for the Keys.

| Battery Type                | LiFePO4 (Lithium Iron       |
|-----------------------------|-----------------------------|
|                             | Phosphate)                  |
| Casting for Single Cell     | Aluminum                    |
| Output Power Range          | 5 kWh                       |
| System Type                 | Wall-mounted                |
| Model Number                | CY-5000                     |
| Brand Name                  | KTV Solar                   |
| Place of Origin             | China                       |
| Product                     | All in One backup energy    |
| Cell type                   | Prismatic cells             |
| Application                 | Home Energy Storage         |
| Power                       | 5 or 10kwh                  |
| Color                       | White                       |
| Size                        | 21.6"x 7.9"x 46"            |
| IP Grade                    | IP54                        |
| Weight                      | 1431bs (5kw)                |
| Cycle life                  | ≥6000times                  |
| Standard Capacity           | 100Ah (5kw)                 |
| Rated Voltage               | 51.2V                       |
| Max Charge Voltage          | 56.5V                       |
| Depth of Discharge (DoD)    | 90%                         |
| Charging Time               | About 1 hour                |
| <b>Continuous</b> Discharge | 100Ah (5KW)                 |
| Peak discharge current      | 100Ah                       |
| Solar Panel Input           | Max Solar Panel Power 2400W |
|                             | Solar Charging Current 50A  |
| Working Temperature         | Charging 32F-122F           |
|                             | Discharge -4F – 140F        |
|                             | Storage 32F – 113F          |
| Display Screen              | LCD                         |