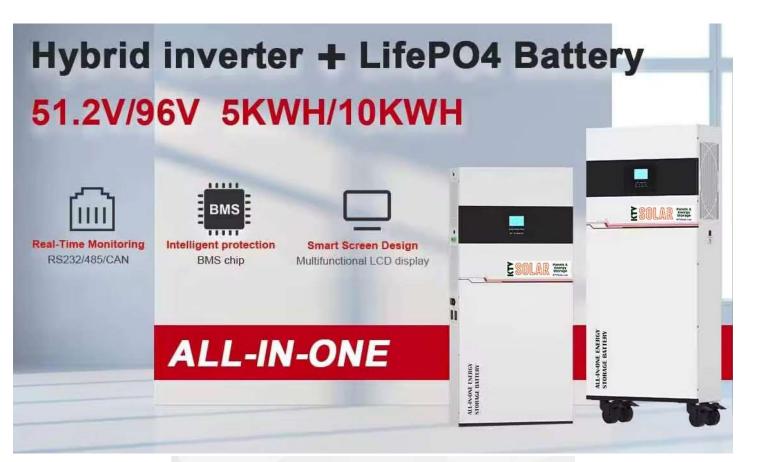

Deep cycle 5kwh 10kwh all in one inverter and lithium battery for solar home energy storage system

This unit can be placed anywhere in your home and stay charged from the grid, or solar. When an outage occurs, you can use the unit to power your necessary items. 5KW & 10KW are massive amounts of reserve power, 2-10 times the power of expensive "solar generators" found on the internet.

Will last through any of our short outages, or can be recharged by solar or generator for longer outages.

Perfect for the Keys.

| Battery Type                | LiFePO4 (Lithium Iron       |
|-----------------------------|-----------------------------|
|                             | Phosphate)                  |
| Casting for Single Cell     | Aluminum                    |
| Output Power Range          | 5 kWh                       |
| System Type                 | Wall-mounted                |
| Model Number                | CY-5000                     |
| Brand Name                  | KTV Solar                   |
| Place of Origin             | China                       |
| Product                     | All in One backup energy    |
| Cell type                   | Prismatic cells             |
| Application                 | Home Energy Storage         |
| Power                       | 5 or 10kwh                  |
| Color                       | White                       |
| Size                        | 21.6"x 7.9"x 46"            |
| IP Grade                    | IP54                        |
| Weight                      | 1431bs (5kw)                |
| Cycle life                  | ≥6000times                  |
| Standard Capacity           | 100Ah (5kw)                 |
| Rated Voltage               | 51.2V                       |
| Max Charge Voltage          | 56.5V                       |
| Depth of Discharge (DoD)    | 90%                         |
| Charging Time               | About 1 hour                |
| <b>Continuous</b> Discharge | 100Ah (5KW)                 |
| Peak discharge current      | 100Ah                       |
| Solar Panel Input           | Max Solar Panel Power 2400W |
|                             | Solar Charging Current 50A  |
| Working Temperature         | Charging 32F-122F           |
|                             | Discharge -4F – 140F        |
|                             | Storage 32F – 113F          |
| Display Screen              | LCD                         |