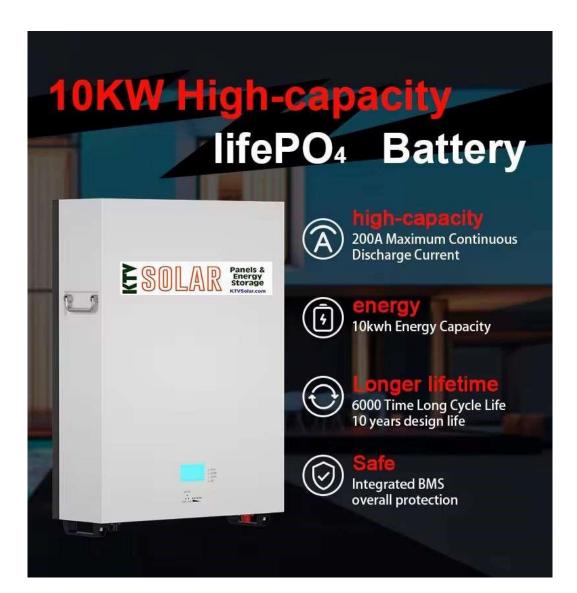

51.2v 200ah LiFePO4 battery for home energy storage

| Battery Type            | LiFePO4 (Lithium Iron         |
|-------------------------|-------------------------------|
|                         | Phosphate)                    |
| Casting for Single Cell | Aluminum                      |
| Output Power Range      | 10 kWh                        |
| System Type             | Wall-mounted                  |
| Model Number            | CYP48-200                     |
| Brand Name              | KTV Solar                     |
| Place of Origin         | China                         |
| Product                 | 51v 200ah lithium ion battery |
| Cell type               | Prismatic cells               |
| Application             | Home Energy Storage           |
| Power                   | 10kwh                         |
| Color                   | White                         |
| Size                    | 28.9"x21.45"x 7.5"            |
| IP Grade                | IP54                          |
| Weight                  | 2311bs                        |
| Cycle life              | ≥6000times                    |
| Standard Capacity       | 100Ah                         |
| Rated Voltage           | 51.2V                         |
| Max Charge Voltage      | 58.4V                         |
| Discharge Cutoff        | 40V                           |
| Charging Time           | About 1 hour                  |
| Continuous Discharge    | 100Ah                         |
| Peak discharge current  | 200Ah                         |
| Solar Panel Input       | Max Solar Panel Power 5000W   |
|                         | Solar Charging Current 50A    |
| Working Temperature     | Charging 32F-122F             |
|                         | Discharge -4F – 140F          |
|                         | Storage 32F – 113F            |
| Display Screen          | LCD                           |