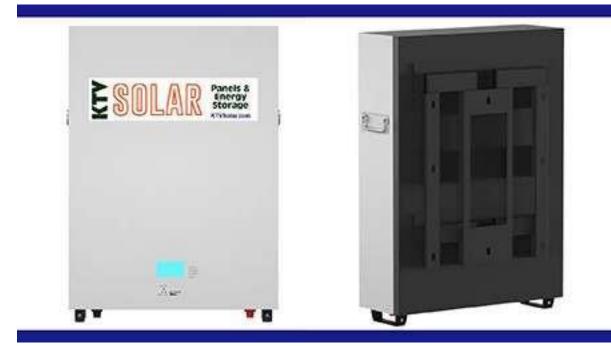

51.2v 200ah LiFePO4 battery for home energy storage

| Battery Type            | LiFePO4 (Lithium Iron         |
|-------------------------|-------------------------------|
|                         | Phosphate)                    |
| Casting for Single Cell | Aluminum                      |
| Output Power Range      | 10 kWh                        |
| System Type             | Wall-mounted                  |
| Model Number            | CYP48-200                     |
| Brand Name              | KTV Solar                     |
| Place of Origin         | China                         |
| Product                 | 51v 200ah lithium ion battery |
| Cell type               | Prismatic cells               |
| Application             | Home Energy Storage           |
| Power                   | 10kwh                         |
| Color                   | White                         |
| Size                    | 28.9"x21.45"x 7.5"            |
| IP Grade                | IP54                          |
| Weight                  | 2311bs                        |
| Cycle life              | ≥6000times                    |
| Standard Capacity       | 100Ah                         |
| Rated Voltage           | 51.2V                         |
| Max Charge Voltage      | 58.4V                         |
| Discharge Cutoff        | 40V                           |
| Charging Time           | About 1 hour                  |
| Continuous Discharge    | 100Ah                         |
| Peak discharge current  | 200Ah                         |
| Solar Panel Input       | Max Solar Panel Power 5000W   |
|                         | Solar Charging Current 50A    |
| Working Temperature     | Charging 32F-122F             |
|                         | Discharge -4F – 140F          |
|                         | Storage 32F – 113F            |
| Display Screen          | LCD                           |